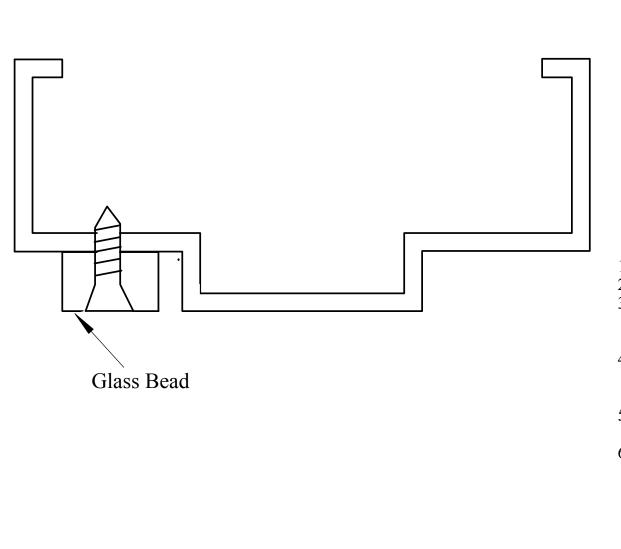

## **Glass Bead Details**

- 1. Glass bead is 1" wide by 5/8" high.
- 2. Bead is facotry drilled with countersink.
- 3. For knock down frames bead is furnished longer than needed and must be cut for final length after frame is assembled.
- 4. Stainless steel screws for bead installation furnished with the frame. Glass and glazing by others.
- 5. For welded frames bead is cut and fit to the opening.
- 6. Bead is cut for square butt fit.