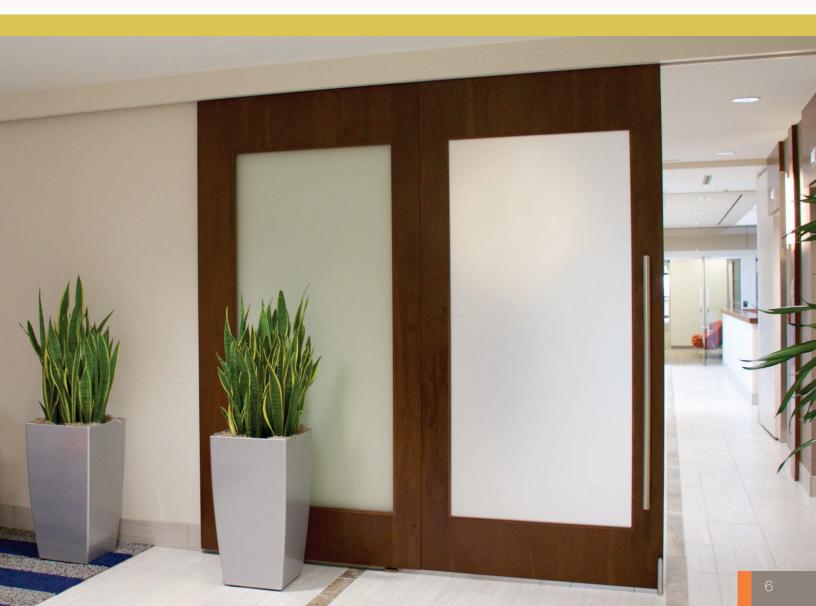

### Architectural Flush Wood Doors. Hardworking works of art.

A high-traffic door can still turn heads. Our architectural collection elevates style in every space while delivering the technical performance the environment demands.

### Stile & Rail. Every detail. Just the way you want it.

Oshkosh Door Company delivers stile & rail designs that suit any opening, wood species or panel configuration.

- Can be custom-built to match existing layouts or create an entirely new design
- Special moulding options, custom sizing/colors and non-standard panel configuration
- Available in many standard layouts and sticking profiles, with a multitude of glass options, fire and sound ratings, and bullet resistant ratings
- Consistency in color matching, machining, delivery and warranty