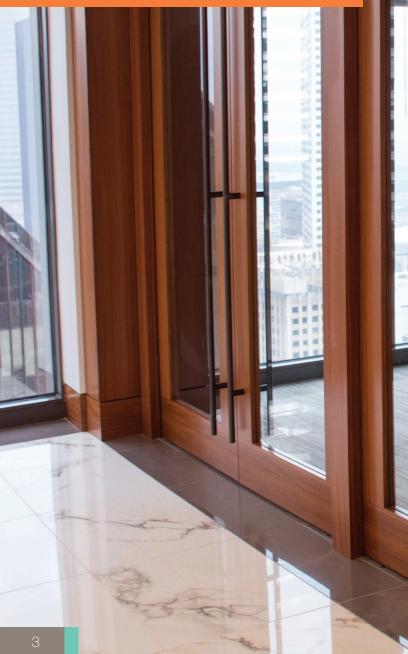

### Stile & Rail. Every detail. Just the way you want it.

Oshkosh Door Company delivers stile & rail designs that suit any opening, wood species or panel configuration.

- Can be custom-built to match existing layouts or create an entirely new design
- Special moulding options, custom sizing/colors and non-standard panel configuration
- Available in many standard layouts and sticking profiles, with a multitude of glass options, fire and sound ratings, and bullet resistant ratings
- Consistency in color matching, machining, delivery and warranty