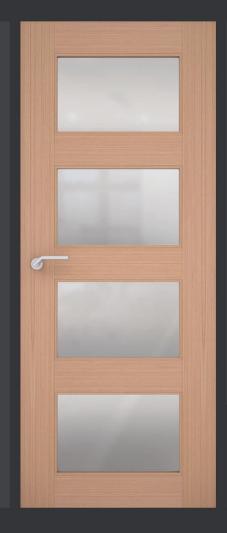

### Stile & Rail. Every detail. Just the way you want it.

Oshkosh Door Company delivers stile & rail designs that suit any opening, wood species or panel configuration.

- Can be custom-built to match existing layouts or create an entirely new design
- Special moulding options, custom sizing/colors and non-standard panel configuration
- Available in many standard layouts and sticking profiles, with a multitude of glass options, fire and sound ratings, and bullet resistant ratings
- Consistency in color matching, machining, delivery and warranty