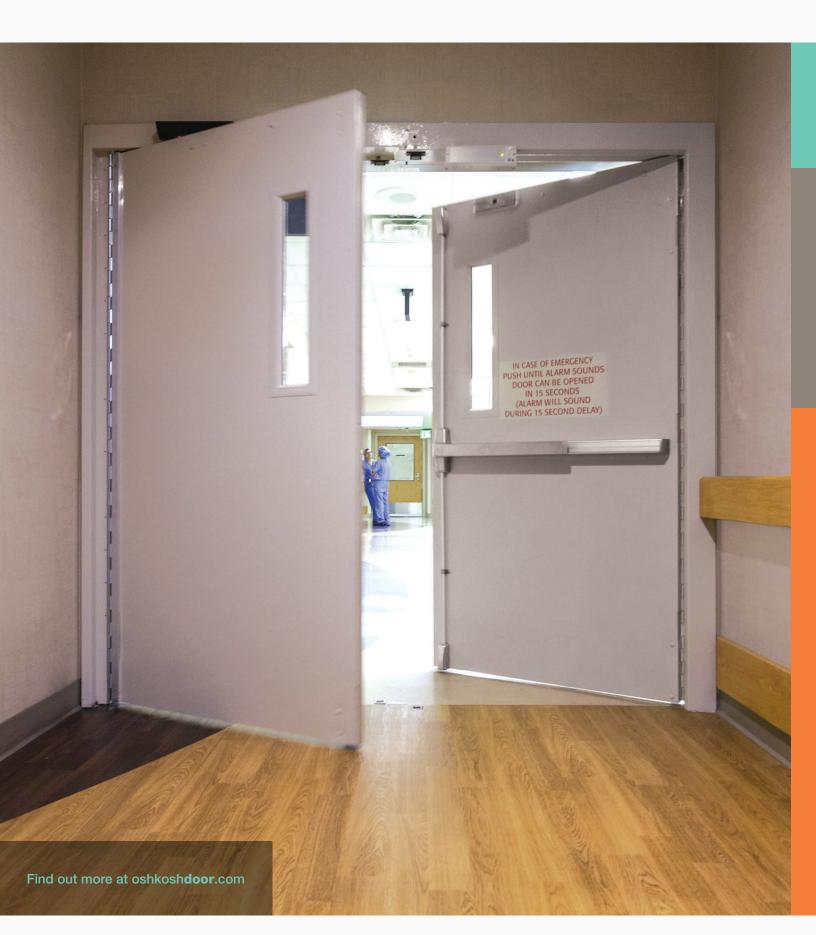

### Safer Passage.

### WDMA Performance Doors.

The Window and Door Manufacturers Association develops performance standards for architectural grade wood doors determined by duty levels (amount and severity of use).

Examples of applications for each duty level include >

**Standard Duty** - Low usage office doors, closets or private restrooms

Heavy Duty - Assisted living, office entries or medical exams

**Extra Heavy Duty** - Classrooms, hospital patient rooms or dorm rooms