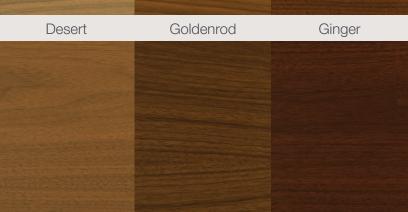

#### Custom Color:

- Wood doors can be finished with any veneer
- Custom colors can be achieved with any type of stain or paint

### Standard Color (samples at right):

• View our complete Designer Color Series at oshkosh**door**.com