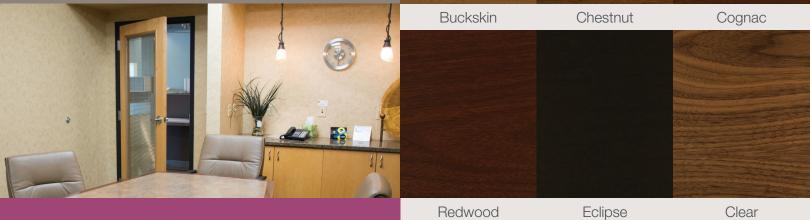

### Finishing. **A vision of precision.**

Oshkosh Door Company utilizes a fully automated ultraviolet cure finishing line. Each door receives stain, two sealer coats, meticulous final sanding and two top coats with UV curing between each step.

So in addition to exact color, you get exact coverage.

#### Custom Color:

- Wood doors can be finished with any veneer
- Custom colors can be achieved with any type of stain or paint

### Standard Color (samples at right):

• View our complete Designer Color Series at oshkosh**door**.com