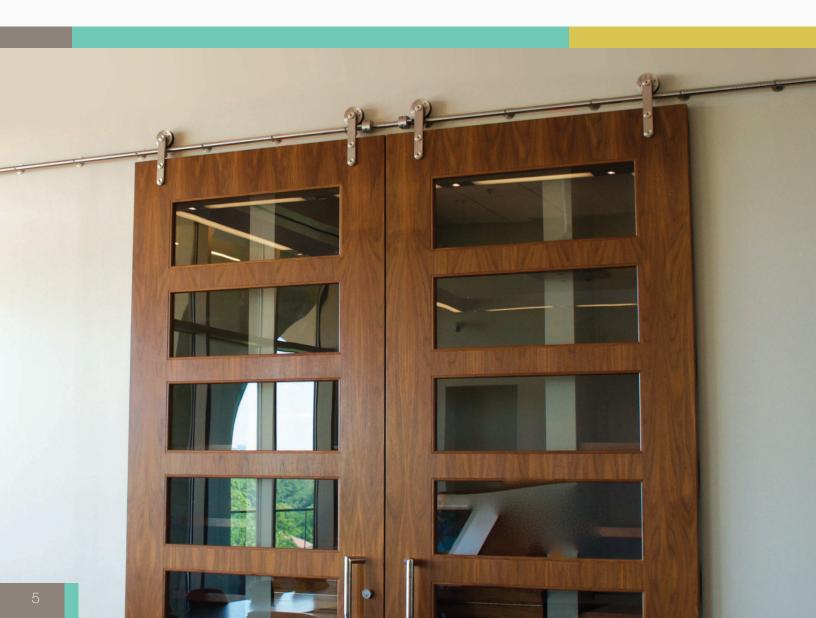

### Architectural Flush Wood Doors. Hardworking works of art.

A high-traffic door can still turn heads. Our architectural collection elevates style in every space while delivering the technical performance the environment demands.

### Stile & Rail. Every detail. Just the way you want it.

Oshkosh Door Company delivers stile & rail designs that suit any opening, wood species or panel configuration.

- Can be custom-built to match existing layouts or create an entirely new design
- Special moulding options, custom sizing/colors and non-standard panel configuration
- Available in many standard layouts and sticking profiles, with a multitude of glass options, fire and sound ratings, and bullet resistant ratings
- Consistency in color matching, machining, delivery and warranty