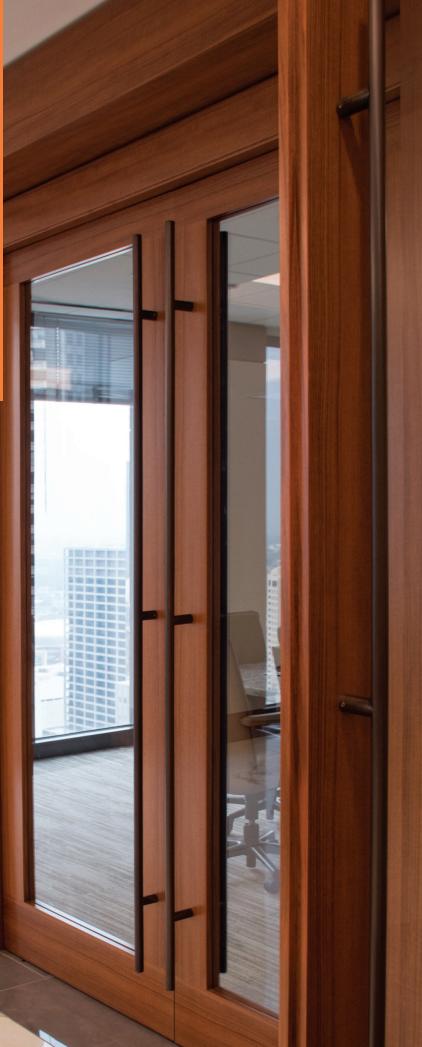

### Stile & Rail. Every detail. Just the way you want it.

Oshkosh Door Company delivers stile & rail designs that suit any opening, wood species or panel configuration.

- Can be custom-built to match existing layouts or create an entirely new design
- Special moulding options, custom sizing/colors and non-standard panel configuration
- Available in many standard layouts and sticking profiles, with a multitude of glass options, fire and sound ratings, and bullet resistant ratings
- Consistency in color matching, machining, delivery and warranty