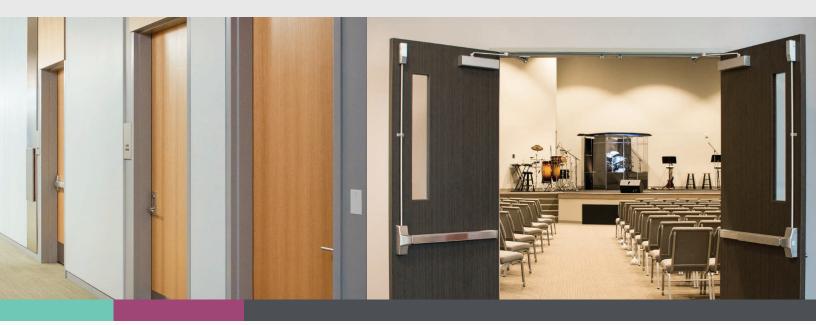

### Stile & Rail. Every detail. Just the way you want it.

Oshkosh Door Company delivers stile & rail designs that suit any opening, wood species or panel configuration.

- Can be custom-built to match existing layouts or create an entirely new design
- Special moulding options, custom sizing/colors and non-standard panel configuration
- Available in many standard layouts and sticking profiles, with a multitude of glass options, fire and sound ratings, and bullet resistant ratings
- Consistency in color matching, machining, delivery and warranty

### WDMA Performance Doors.

The Window and Door Manufacturers Association develops performance standards for architectural grade wood doors determined by duty levels (amount and severity of use).

Examples of applications for each duty level include >

**Standard Duty** - Low usage office doors, closets or private restrooms

Heavy Duty - Assisted living, office entries or medical exams

**Extra Heavy Duty** - Classrooms, hospital patient rooms or dorm rooms