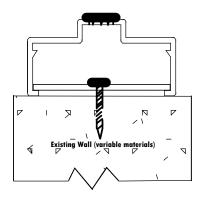

**Existing Wall Anchor** Click for detail drawing DD202A

Masonary Anchor (Punch and Dimple) Click for detail drawing DD202B

**Wire Anchor** Click for detail drawing DD202C

NOTE: Unless another anchor option is requested at the time of the quote, frames will be quoted with the wire anchor option.