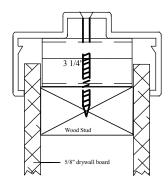

Steel Stud Anchor Click for detail drawing DD202D

**Wood Stud Anchor** Click for detail drawing DD202E

Oshkosh Door Company reserves the right to change design and / or details of its products without notice