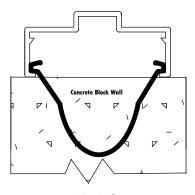

**Existing Wall Anchor** Click for detail drawing DD202A

Masonary Anchor (Punch and Dimple) Click for detail drawing DD202B

**Wire Anchor** Click for detail drawing DD202C

NOTE: Unless another anchor option is requested at the time of the quote, frames will be quoted with the wire anchor option.