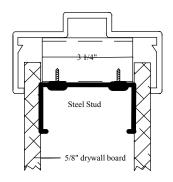

Steel Stud Anchor Click for detail drawing DD202D

**Wood Stud Anchor** Click for detail drawing DD202E

Oshkosh Door Company reserves the right to change design and / or details of its products without notice