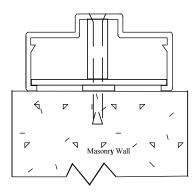

**Existing Wall Anchor** Click for detail drawing DD202A

Masonary Anchor (Punch and Dimple) Click for detail drawing DD202B

**Wire Anchor** Click for detail drawing DD202C

NOTE: Unless another anchor option is requested at the time of the quote, frames will be quoted with the wire anchor option.