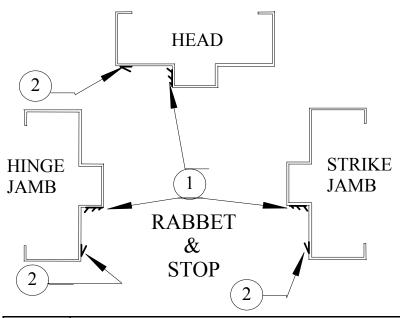

| ITEM NO. | DESCRIPTION SEAL SET NO. 18 |              |                    |  |  |  |
|----------|-----------------------------|--------------|--------------------|--|--|--|
| 1        | PEMKO                       | S773         | ADHESIVE GASKETING |  |  |  |
| 2        | 2 PEMKO S44                 |              | ADHESIVE GASKETING |  |  |  |
| 3        | PEMKO                       | 3692 APK 773 | DOOR BOTTOM        |  |  |  |
| 4        | ACP                         | 112          | BOTTOM CORNERS     |  |  |  |

## NOTES

- 1. THIS DRAWING REFERS TO SEAL ORIENTATION ONLY.
- 2. REFER TO SEAL MANUFACTURERS INSTALLATION INSTRUCTIONS FOR APPROPRIATE INSTALLATION TECHNIQUE AS DETERMINED PER SEAL BEING USED.
- 3. DRAWING NOT TO SCALE.
- OSHKOSH DOOR COMAPANY RESERVES THE RIGHT TO CHANGE DESIGN AND / OR DETAILS OF ITS PRODUCTS WITHOUT NOTICE.