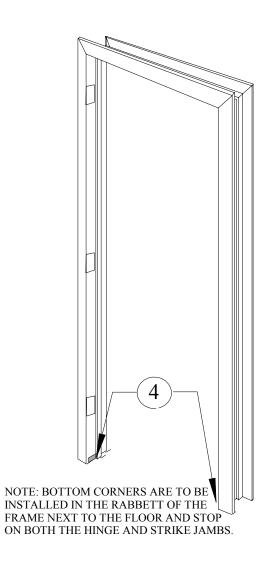

| ITEM NO. | DESCRIPTION SEAL SET NO. 18 |              |                    |  |  |  |
|----------|-----------------------------|--------------|--------------------|--|--|--|
| 1        | PEMKO                       | S773         | ADHESIVE GASKETING |  |  |  |
| 2        | 2 PEMKO S44                 |              | ADHESIVE GASKETING |  |  |  |
| 3        | PEMKO                       | 3692 APK 773 | DOOR BOTTOM        |  |  |  |
| 4        | ACP                         | 112          | BOTTOM CORNERS     |  |  |  |