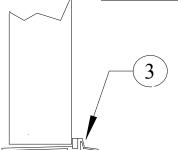

| ITEM NO. | DESCRIPTION SEAL SET NO. 17 |              |                           |  |  |
|----------|-----------------------------|--------------|---------------------------|--|--|
| 1        | PEMKO                       | S773         | 2 SETS ADHESIVE GASKETING |  |  |
| 2        | PEMKO                       | S44          | ADHESIVE GASKETING        |  |  |
| 3        | PEMKO                       | 2008STCxQ380 | ACOUSTIC THRESHOLD        |  |  |

## NOTES:

- 1. THIS DRAWING REFERS TO SEAL ORIENTATION ONLY.
- 2. REFER TO SEAL MANUFACTURERS INSTALLATION INSTRUCTIONS FOR APPROPRIATE INSTALLATION TECHNIQUE AS DETERMINED PER SEAL BEING USED.
- 3. DRAWING NOT TO SCALE.
- 4. OSHKOSH DOOR COMAPANY RESERVES THE RIGHT TO CHANGE DESIGN AND / OR DETAILS OF ITS PRODUCTS WITHOUT NOTICE.