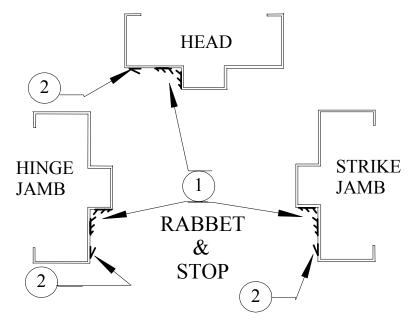

| ITEM NO. | DESCRIPTION SEAL SET NO. 17 |              |                           |  |  |
|----------|-----------------------------|--------------|---------------------------|--|--|
| 1        | PEMKO                       | S773         | 2 SETS ADHESIVE GASKETING |  |  |
| 2        | PEMKO                       | S44          | ADHESIVE GASKETING        |  |  |
| 3        | PEMKO                       | 2008STCxQ380 | ACOUSTIC THRESHOLD        |  |  |

## NOTES:

- 1. THIS DRAWING REFERS TO SEAL ORIENTATION ONLY.
- 2. REFER TO SEAL MANUFACTURERS INSTALLATION INSTRUCTIONS FOR APPROPRIATE INSTALLATION TECHNIQUE AS DETERMINED PER SEAL BEING USED.
- 3. DRAWING NOT TO SCALE.
- 4. OSHKOSH DOOR COMAPANY RESERVES THE RIGHT TO CHANGE DESIGN AND / OR DETAILS OF ITS PRODUCTS WITHOUT NOTICE.