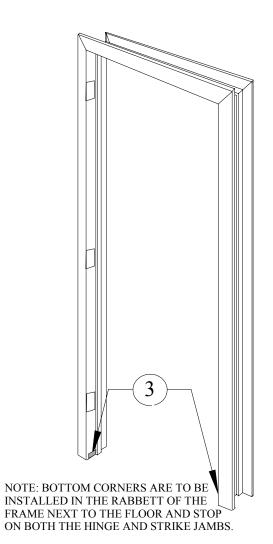

| ITEM NO. | DESCRIPTION SEAL SET NO. 15 |            |                           |  |  |  |
|----------|-----------------------------|------------|---------------------------|--|--|--|
| 1        | PEMKO                       | S773       | ADHESIVE GASKETING        |  |  |  |
| 2        | PEMKO                       | S44        | ADHESIVE GASKETING        |  |  |  |
| 3        | PEMKO                       | ACP112     | BOTTOM CORNERS            |  |  |  |
| 4        | PEMKO                       | PDB 411 AE | MORTISED AUTO DOOR BOTTOM |  |  |  |