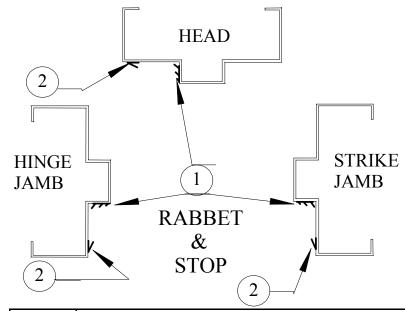

| ITEM NO. | DESCRIPTION SEAL SET NO. 15 |            |                           |  |  |  |
|----------|-----------------------------|------------|---------------------------|--|--|--|
| 1        | PEMKO                       | S773       | ADHESIVE GASKETING        |  |  |  |
| 2        | PEMKO                       | S44        | ADHESIVE GASKETING        |  |  |  |
| 3        | PEMKO                       | ACP112     | BOTTOM CORNERS            |  |  |  |
| 4        | PEMKO                       | PDB 411 AE | MORTISED AUTO DOOR BOTTOM |  |  |  |

- 1. THIS DRAWING REFERS TO SEAL ORIENTATION ONLY.
- 2. REFER TO SEAL MANUFACTURERS INSTALLATION INSTRUCTIONS FOR APPROPRIATE INSTALLATION TECHNIQUE AS DETERMINED PER SEAL BEING USED.
- 3. DRAWING NOT TO SCALE.
- 4. OSHKOSH DOOR COMAPANY RESERVES THE RIGHT TO CHANGE DESIGN AND / OR DETAILS OF ITS PRODUCTS WITHOUT NOTICE.