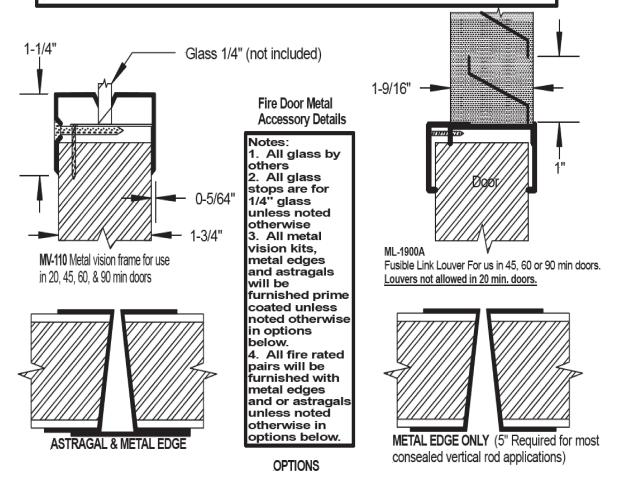

-Metal Vision Kits, metal edges & astragals to be veneered to match face veneer.

-Fire Rated Pairs to be furnished without metal edges & astragals. Max size for 20 min. is 8-0x9-0, for 45, 60, & 90 min is 6-0x7-0 (Not available with concealed devices on 45, 60 & 90 min. doors.)

-Fire Rated Pairs to be supplied with metal edges only, no overlapping astragal (both doors must be equiped with surface vertical rod exit devises). Maximum sizes, 8-0x10-0 for 20 min, 8-0x8-0 for 45, 60, & 90.