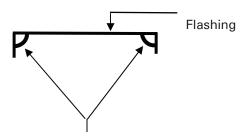

## PROPER INSTALLATION OF FLASHING AT THE TOP OF THE DOOR

Sealant applied inside of Flashing prior to installation of door along both sides and across each end