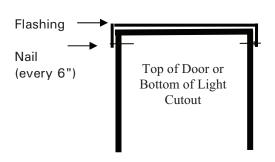

## PROPER INSTALLATION OF FLASHING AT THE TOP OF THE DOOR

Sealant applied inside of Flashing prior to installation of door along both sides and across each end