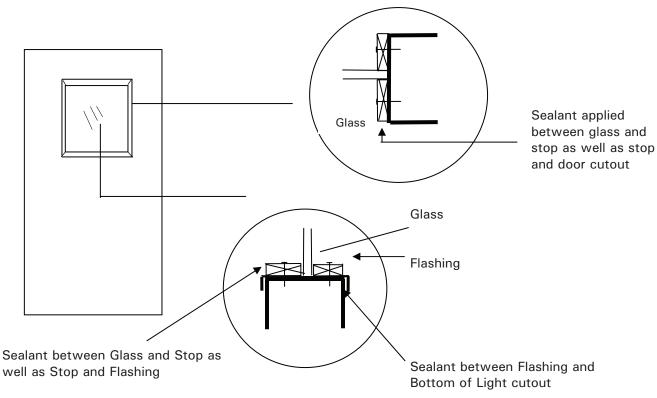

## PROPER INSTALLATION OF EXTERIOR VISION KIT WITH WOOD STOPS

Note: Due to the intricacies and multiple options available, an all inclusive chart is impossible. For detailed information concerning specific applications, please contact the factory.