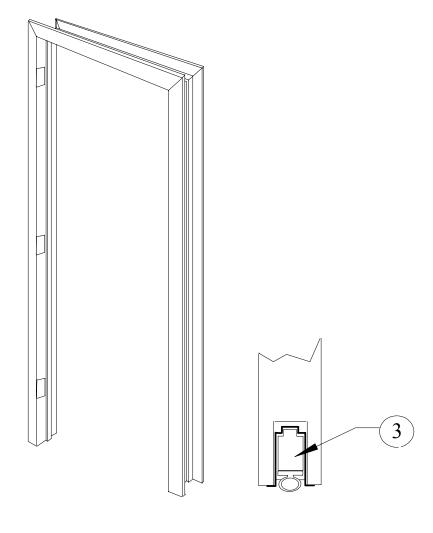

| ITEM NO. | DESCRIPTION SEAL SET NO. 12 |          |                           |  |  |
|----------|-----------------------------|----------|---------------------------|--|--|
| 1        | ZERO                        | 119W     | SPRING BRONZE DOOR SEAL   |  |  |
| 2        | ZERO                        | 8145S-BK | ADHESIVE GASKETING        |  |  |
| 3        | ZERO                        | 369      | MORTISED AUTO DOOR BOTTOM |  |  |

## NOTES;

- 1. THIS DRAWING REFERS TO SEAL ORIENTATION ONLY.
- 2. REFER TO SEAL MANUFACTURERS INSTALLATION INSTRUCTIONS FOR APPROPRIATE INSTALLATION TECHNIQUE AS DETERMINED PER SEAL BEING USED.
- 3. DOOR BOTTOM MUST SEAL AGAINST A SOLID SMOOTH SURFACE
- 4. DRAWING NOT TO SCALE.
- 5. OSHKOSH DOOR COMAPANY RESERVES THE RIGHT TO CHANGE DESIGN AND / OR DETAILS OF ITS PRODUCTS WITHOUT NOTICE.